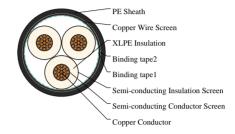

#### **CABLE CONSTRUCTION**

Conductor: Class 2 stranded plain copper conductor to BS EN 60228:2005(previously BS6360)

Conductor Screen: Semi-conducting material

Insulation: XLPE

Insulation Screen: Semi-conducting material

Metallic Screen: Copper wire screen

Filler: PETP (Polyethylene Terephthalate) fibres

Separator: Binding tape

Sheath: PE