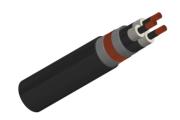

## 12/20(24)KV Power Cables to CENELEC HD620 & C 33-226

XKDT-YT Three Core 12/20KV Copper Conductor RF33226-XKDT-YT-12/20KV-3G50SCU

#### **CABLE CONSTRUCTION**

Conductor: Class 2 stranded plain copper conductor to BS EN 60228:2005(previously BS6360)

Conductor Screen: Semi-conducting material

Insulation: XLPE

Insulation Screen: Semi-conducting material

Metallic Screen: Copper wire screen

Filler: PETP (Polyethylene Terephthalate) fibres

Separator: Binding tape

Sheath: PE